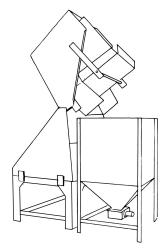

## **Hydraulic Dumper**

This versatile unit can be used to empty gaylords, boxes, drums, and other hard to handle containers

| Construction:  | Bucket: 7 Gauge Welded Mild Steel Construction<br>Frame: Structural Steel, Reinforced |
|----------------|---------------------------------------------------------------------------------------|
| Tilt Actuator: | Two Hydraulic Lift Cylinders                                                          |
| Drive:         | Electrically Driven Hydraulic Pump Design                                             |
| Controls:      | Pump On/Off Switch Reduces Wear on<br>Dumper Drive Components                         |

## NOTE:

In applications where overall discharge height needs to be greater than  $44 \ 1/2"$ , a stand can be provided. Stands are heavy-duty welded frames that bolt to the dumper frame.