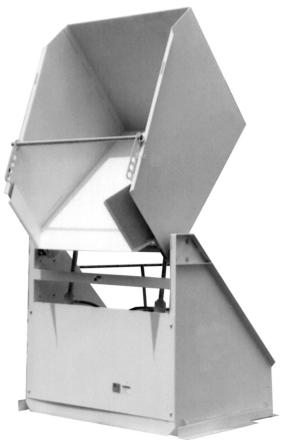

## **Hydraulic Dumper**

This versatile unit can be used to empty gaylords, boxes, drums, and other hard to handle containers

| Construction:  | Bucket: 7 Gauge Welded Mild Steel Construction<br>Frame: Structural Steel, Reinforced |
|----------------|---------------------------------------------------------------------------------------|
| Tilt Actuator: | Two Hydraulic Lift Cylinders                                                          |
| Drive:         | Electrically Driven Hydraulic Pump Design                                             |
| Controls:      | Pump On/Off Switch Reduces Wear on<br>Dumper Drive Components                         |

## NOTE:

In applications where overall discharge height needs to be greater than  $44 \ 1/2"$ , a stand can be provided. Stands are heavy-duty welded frames that bolt to the dumper frame.