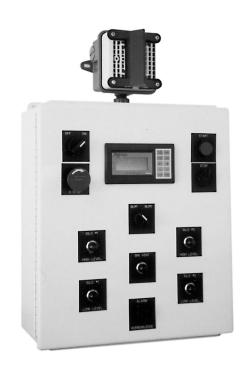

## **Controls - Railcar Unloader**

Advanced Bulk and Conveying, Inc., control panels for railcar unloaders are designed and custom programmed to fit the exact needs of each system. Even though the basic concept of most dilute phase railcar unloading systems is the same, individual installations will vary in regard to number of silos, type and location of level controls, number of electric motors, optional sensors and accessory equipment. Our control panels are designed for reliability, ease of operation and years of consistent service in an industrial environment.

## **Basic Railcar Unloader Panel (Shown) Includes:**

- Off/On Switch
- Emergency Stop Button
- Touch Pad Interface
- Start Button
- Stop Button
- Silo Selector Switch
- Silo High Level Light Each Silo
- Silo Low Level Light Each Silo
- Bin Vent Run Light (Optional)
- Alarm Horn with Red Beacon
- Alarm Acknowledge Button
- NEMA 4 Enclosure