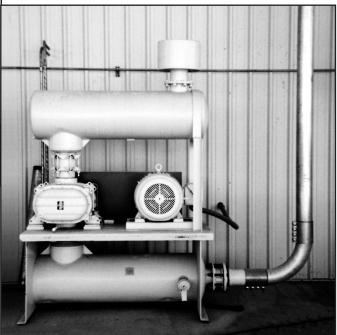

**Railcar Unloader Vacuum Loader Unit** 

**Railcar Unloader Pressure Blower Unit** 

**Pull/Push Railcar Unloading System** Typical for higher convey rate pellet and powder materials.