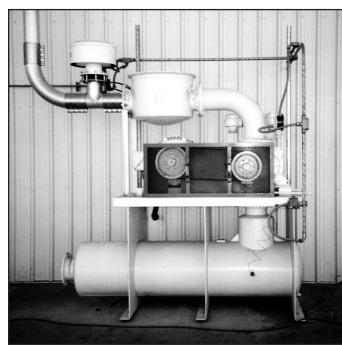

**Railcar Unloader Vacuum Loader Unit** 

**Railcar Unloader Pressure Blower Unit** 

**Pull/Push Railcar Unloading System** Typical for higher convey rate pellet and powder materials.