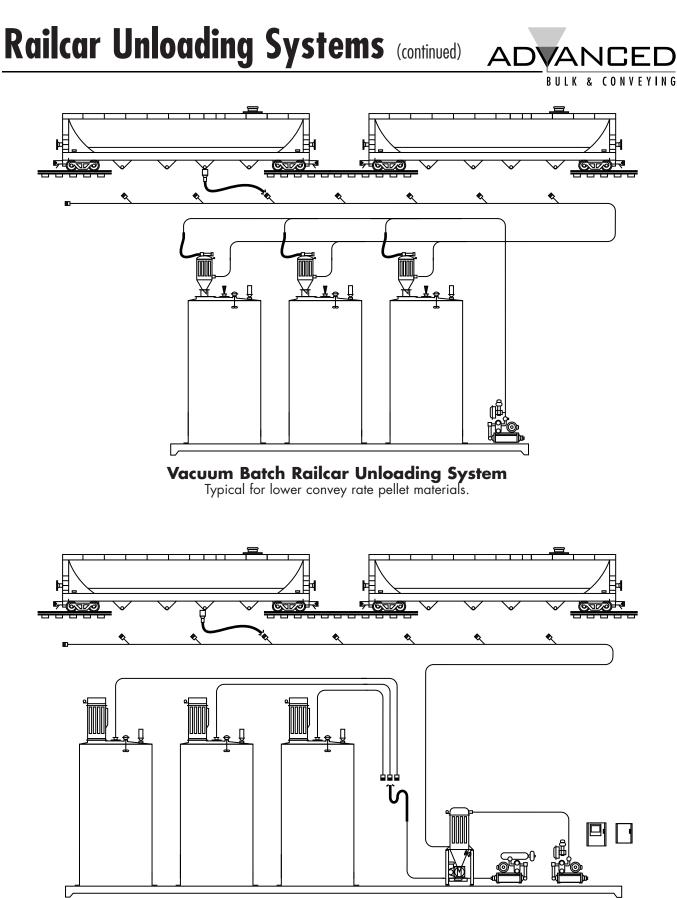

**Railcar Unloader Vacuum Loader Unit** 

**Railcar Unloader Pressure Blower Unit** 

**Pull/Push Railcar Unloading System** Typical for higher convey rate pellet and powder materials.