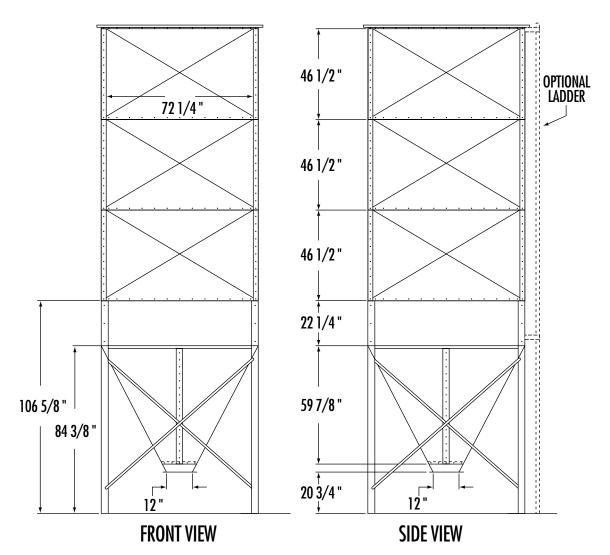

## **Galvanized Surge Bins** (continued)

ADVANCED
BULK & CONVEYING

Advanced Bulk and Conveying, Inc., square galvanized storage bins are an efficient and convenient system for storing bulk materials. Their wide design, 6 ft. 3 in. square, gives the advantage of more capacity with lower overall height. The hopper is 14 gauge galvanized steel with a 60 degree slope, legs are 3" x 1/4" angle and sidewalls are constructed of 16 and 18 gauge galvanized steel.

| Model  | Cu. Ft.<br>Capacity | Overall<br>Height |
|--------|---------------------|-------------------|
| 6FD5C  | 270                 | 12′ 6″            |
| 6FD8C  | 415                 | 16′ 6″            |
| 6FD10C | 500                 | 20′ 6″            |