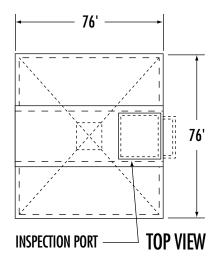

## **Galvanized Surge Bins** (continued)

ADVANCED
BULK & CONVEYING

Advanced Bulk and Conveying, Inc., square galvanized storage bins are an efficient and convenient system for storing bulk materials. Their wide design, 6 ft. 3 in. square, gives the advantage of more capacity with lower overall height. The hopper is 14 gauge galvanized steel with a 60 degree slope, legs are 3" x 1/4" angle and sidewalls are constructed of 16 and 18 gauge galvanized steel.