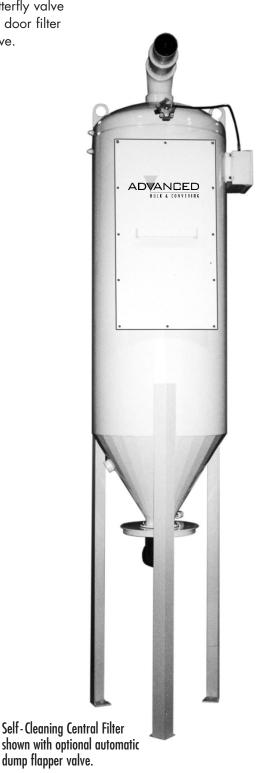

## **Self-Cleaning Central Filter**

Advanced Bulk and Conveying, Inc., self-cleaning central filters are free-standing vacuum filters which use reverse pulse compressed air to automatically clean the filter media. These filters save on maintenance time and filter replacement costs when compared with standard cartridge type vacuum filters. The unit is constructed of carbon steel, comes with industrial enamel finish, 6" butterfly valve dust discharge, polyester felt filter bags, bottom bag removal with side door filter access, 110 VAC reverse pulse blow down panel and outlet check valve.