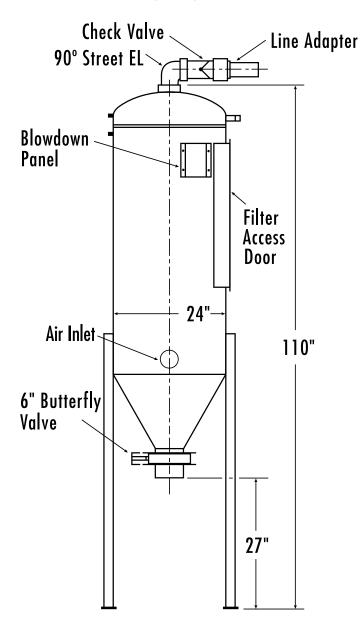

## **Self-Cleaning Central Filter**

Advanced Bulk and Conveying, Inc., self-cleaning central filters are free-standing vacuum filters which use reverse pulse compressed air to automatically clean the filter media. These filters save on maintenance time and filter replacement costs when compared with standard cartridge type vacuum filters. The unit is constructed of carbon steel, comes with industrial enamel finish, 6" butterfly valve dust discharge, polyester felt filter bags, bottom bag removal with side door filter access, 110 VAC reverse pulse blow down panel and outlet check valve.